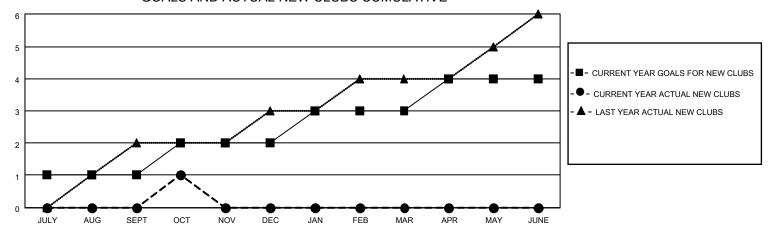

## District 307 A2

| Clubs         |               |             |               | Members               |                        |                         |                                                    |  |
|---------------|---------------|-------------|---------------|-----------------------|------------------------|-------------------------|----------------------------------------------------|--|
|               | RESULTS FOR   | R 2020-2021 |               | RESULTS FOR 2020-2021 |                        |                         |                                                    |  |
| QUARTER       | NEW CLUB GOAL | NEW CLUBS   | DROPPED CLUBS | QUARTER MEME          | BER GROWTH NET<br>GOAL | MEMBER GROWTH<br>ACTUAL | DROPPED<br>MEMBERS ACTUAL<br>(including transfers) |  |
| JULY/AUG/SEPT | 1             | 0           | 4             | JULY/AUG/SEPT         | 20                     | 327                     | 286                                                |  |
| OCT/NOV/DEC   | 1             | 1           | 0             | OCT/NOV/DEC           | 25                     | 133                     | 17                                                 |  |
| JAN/FEB/MAR   | 1             | 0           | 0             | JAN/FEB/MAR           | 50                     | 0                       | 0                                                  |  |
| APR/MAY/JUNE  | 1             | 0           | 0             | APR/MAY/JUNE          | 25                     | 0                       | 0                                                  |  |

### GOALS AND ACTUAL NEW CLUBS CUMULATIVE

Results as of: 10/31/2020