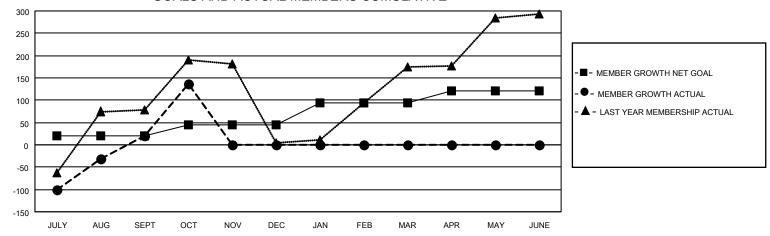

## District 307 A2

| Clubs         |               |             |               | Members               |                        |                         |                                                    |  |
|---------------|---------------|-------------|---------------|-----------------------|------------------------|-------------------------|----------------------------------------------------|--|
|               | RESULTS FOR   | R 2020-2021 |               | RESULTS FOR 2020-2021 |                        |                         |                                                    |  |
| QUARTER       | NEW CLUB GOAL | NEW CLUBS   | DROPPED CLUBS | QUARTER MEME          | BER GROWTH NET<br>GOAL | MEMBER GROWTH<br>ACTUAL | DROPPED<br>MEMBERS ACTUAL<br>(including transfers) |  |
| JULY/AUG/SEPT | 1             | 0           | 4             | JULY/AUG/SEPT         | 20                     | 327                     | 286                                                |  |
| OCT/NOV/DEC   | 1             | 1           | 0             | OCT/NOV/DEC           | 25                     | 133                     | 17                                                 |  |
| JAN/FEB/MAR   | 1             | 0           | 0             | JAN/FEB/MAR           | 50                     | 0                       | 0                                                  |  |
| APR/MAY/JUNE  | 1             | 0           | 0             | APR/MAY/JUNE          | 25                     | 0                       | 0                                                  |  |

### GOALS AND ACTUAL MEMBERS CUMULATIVE

| DROPPED CLUBS: 4           |     | 52 CLUBS OF 102 ADDED 1 OR MORE<br>NEW MEMBERS | GENDER DISTRIBUTION  MALE 2,217 (60.34%) |                |     |
|----------------------------|-----|------------------------------------------------|------------------------------------------|----------------|-----|
| DROPPED MEMBERS            |     |                                                | FEMALE                                   | 1,457 (39.66%) |     |
| DECEASED                   | 6   | CLICK HERE FOR CUMULATIVE                      | TOTAL FAMILY UNIT MEMBERS                |                | 977 |
| CLUB CANCELLED 0 OTHER 297 |     | MEMBERSHIP DATA                                | FAMILY MEMBERS PAYING HALF               |                | 569 |
|                            |     |                                                |                                          |                | 309 |
| TOTAL                      | 303 |                                                |                                          |                |     |

Results as of: 10/31/2020